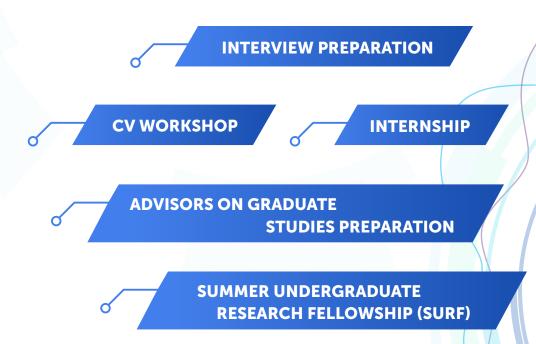

independent problem solving activity during the final year of his/her study.

#### **PROMISING FUTURE**

Al Software Engineer, System Engineer (Al products), Data Scientist (NLP or Deep Learning), Al Java Developer (Fintech), Al Engineering, Analyst Programmer (FinTech), Al Specialist, etc.

## **STUDENT ENRICHMENT**

Students can learn outside classroom for social interaction, interpersonal development, intellectual collaboration, multi-cultural learning, and community service. It paves the way for the students to become global citizens and business leaders. Students can join activities such as:

Mentoring Scheme, Overseas Research, Company Visit,
Competition, Student Society (Computer Science Society,
HKIE Student Chapter, IEEE Student Chapter), Service or





#### **CAREER SUPPORT**



# DOUBLE CONCENTRATION OPTION

Students from AI Concentration are eligible to take Data and Media Communication (DMC) as the second concentration.

# **ENQUIRY**

# **Department of Computer Science Faculty of Science**

- **(**+852) 3411 7080
- 🕏 https://www.comp.hkbu.edu.hk
- f https://www.facebook.com/hkbu.comp
- https://www.instagram.com/hkbu.comp/



#### Admissions Office Academic Registry

- **(**+852) 3411 2200
- 334jupas@hkbu.edu.hk (JUPAS)/ ardirect@hkbu.edu.hk (Non-JUPAS)
- ♣ https://admissions.hkbu.edu.hk



The information provided in this pamphlet is correct to the best of our knowledge at the time of writing. Please refer to our website for latest information. In case of discrepancy, the information provided by Hong Kong Baptist University prevails.