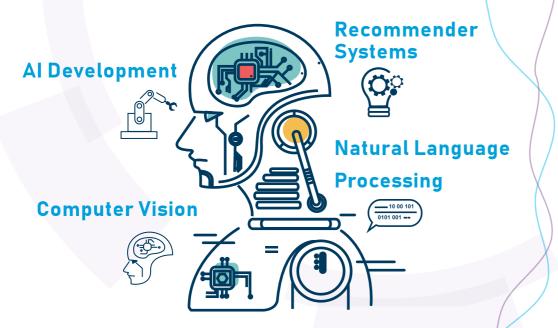

#### **OVERVIEW**

The AI concentration provides students with a working knowledge of Artificial Intelligence (AI), and Machine Learning (ML) to participate in AI-related projects using computational methods.



Core courses of Al Concentration contains key topics:



## **PRACTICAL TRAINING**

There are class projects or mini projects associated to individual courses for students to apply what they have learnt from their courses to solve real life problems as well as to experience the importance of teamwork during software development. Each student should engage in a Final Year Project which is a highly independent problem solving activity during the final year of his/her study.

#### **PROMISING FUTURE**

Al Software Engineer, System Engineer (Al products), Data Scientist (NLP or Deep Learning), Al Java Developer (Fintech), Al Engineering, Analyst Programmer (FinTech), Al Specialist, etc.

## **STUDENT ENRICHMENT**

Students can learn outside classroom for social interaction, interpersonal development, intellectual collaboration, multi-cultural lear